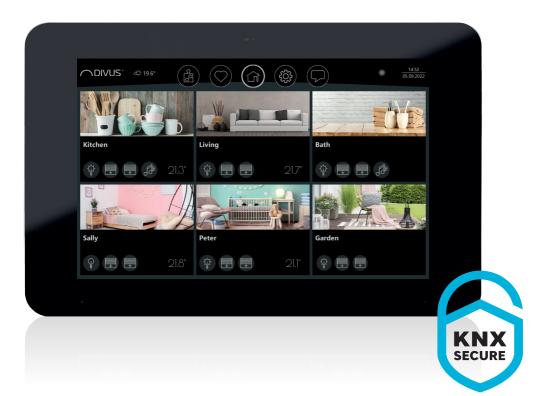

The 8" (20.32 cm) touch panel with a capacitive multi-touch display is available with and without KNX interface. It is the all-embracing solution as intercom indoor station and IP cam viewer for your home and office. The new DIVUS KNX IQ08 TPS already supports KNX Secure!

## with integrated DIVUS VISION software

The user interface DIVUS VISION convinces with its simplicity in the implementation by the system integrator and control by the house owner. Lights, shading, temperature, music, alarms can be manged and controlled through the panel. In addition, smart devices can be integrated into the visualization.

#### CONTROLLABLE ELEMENTS

- Illumination (on/off, dimming, RGB(W), tunable white
- Heating / Cooling
- · Shutter (short/long press)
- Venetian blinds (short/long press)
- Forced guidance
- KNX scenes
- · Sequences (in addition to KNX scenes)
- Music (KNX
- Generic values (on/off, percent etc.)
- IP cameras (IPCamViewer)
- Intercom (Videophone)
- Weather station \*

#### **FUNCTIONS**

- Time schedulings (daily, weekly, yearly)
- Sequences (in addition to KNX scenes
- Basic logical operations (rules)
- 2 level configuration access (admin/user)
- Astronomical clock
- · Notifications with text and sound (alarm, warning, information)
- Notifications via email
- Presence simulation
- Favourites page
- Automatic main command for lights/shutters/venetian blinds/music
- Automatic temperature average per room
- User management
- · PIN protection of rooms/elements based on user permission
- Mobile App (access local and through cloud)
- Backup and restore
- Indoor and outdoor temperature visualization
- Choice between dark and light colour theme
- Structure by multiple rooms or as single room
- · Room controller heating
- Choice of "classic" (6 elements per page) or "slim" design (12 elements per page)
- KNX data securi
- Datalogger/Graphs >
- Voice control \*