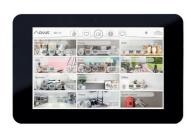

The 8" (20.32 cm) touch panel with a capacitive multi-touch display is available with and without KNX interface. It is the all-embracing solution as intercom indoor station and IP cam viewer for your home and office. The new DIVUS KNX IQ08 TPS already supports KNX Secure!

#### A PANEL WITH MANY FEATURES

The apps DIVUS VISION, DIVUS IQ LAUNCHER, DIVUS VIDEOPHONE, DIVUS KIBRO, DIVUS IP CAM VIEWER and DIVUS SCREENCI FANER are included

## with integrated DIVUS VISION software

The user interface DIVUS VISION convinces with its simplicity in the implementation by the system integrator and control by the house owner. Lights, shading, temperature, music, alarms can be manged and controlled through the panel. In addition, smart devices can be integrated into the visualization.