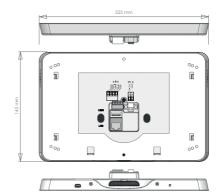

#### KNX IQ - THE RETROFIT COMPATIBLE PANEL

The KNX IQ touch panel can also installed in many already installed wall mount boxes and it controls your intelligent home.

The KNX IQ panel can be installed wherever the mounting box has a larger diameter than 53 mm and is smaller than  $215 \times 135 \text{ mm}$ .

The following mounting boxes are compatible with the 8" KNX IQ:

Kaiser round box German standard 1555-04

ABB MT701 box UP-KAST2 GIRA MT701 box BERKER MT701 box JUNG EBG24 box

Italian Standard box type 503