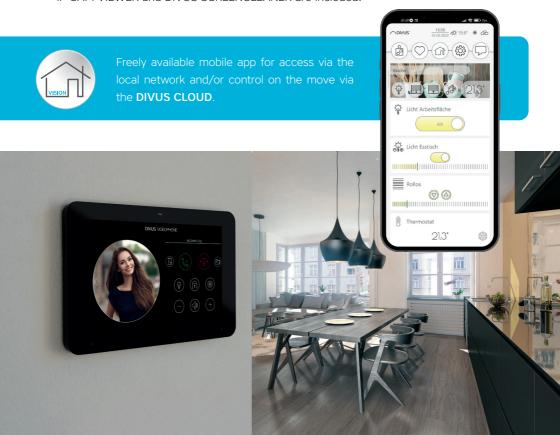

## with integrated DIVUS VISION software

The user interface DIVUS VISION convinces with its simplicity in the implementation by the system integrator and control by the house owner. Lights, shading, temperature, music, alarms can be manged and controlled through the panel. In addition, smart devices can be integrated into the visualization.

#### **FUNCTIONS**

- Time schedulings (daily, weekly, yearly)
- Sequences (in addition to KNX scenes
- Basic logical operations (rules)
- 2 level configuration access (admin/user)
- Astronomical clock
- · Notifications with text and sound (alarm, warning, information)
- Notifications via email
- Presence simulation
- Favourites page
- Automatic main command for lights/shutters/venetian blinds/music
- Automatic temperature average per room
- User management
- · PIN protection of rooms/elements based on user permission
- Mobile App (access local and through cloud)
- Backup and restore
- Indoor and outdoor temperature visualization
- Choice between dark and light colour theme
- Structure by multiple rooms or as single room
- · Room controller heating
- Choice of "classic" (6 elements per page) or "slim" design (12 elements per page)
- KNX data securi
- Datalogger/Graphs >
- Voice control \*