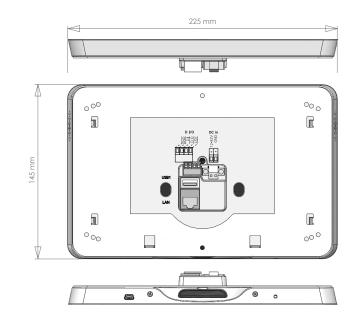

## CTP08-TK

TOUCH PANEL FOR WALL MOUNT TECHNICAL DATASHEET

| AVAILABLE 2021             | DIVUS CTP08-TK                                                                                                                                                                                                                                                                                                                                                                                                                                                                                                            |  |
|----------------------------|---------------------------------------------------------------------------------------------------------------------------------------------------------------------------------------------------------------------------------------------------------------------------------------------------------------------------------------------------------------------------------------------------------------------------------------------------------------------------------------------------------------------------|--|
| SURVEILLANCE               |                                                                                                                                                                                                                                                                                                                                                                                                                                                                                                                           |  |
| Home button                | 1 x home button / reset                                                                                                                                                                                                                                                                                                                                                                                                                                                                                                   |  |
| AMBIENT CONDITIONS         |                                                                                                                                                                                                                                                                                                                                                                                                                                                                                                                           |  |
| EMC                        | EN 55011, 55022, 500081                                                                                                                                                                                                                                                                                                                                                                                                                                                                                                   |  |
| Temperature                | +0°C to +30°C max.                                                                                                                                                                                                                                                                                                                                                                                                                                                                                                        |  |
| Relative humidity          | 5% to 80% at 25°C (no humidity/condense)                                                                                                                                                                                                                                                                                                                                                                                                                                                                                  |  |
| Authorization              | CE                                                                                                                                                                                                                                                                                                                                                                                                                                                                                                                        |  |
| DIMENSIONS                 |                                                                                                                                                                                                                                                                                                                                                                                                                                                                                                                           |  |
| Outside dimension [mm]     | 225 x 145 - depht outside the wall only 16 mm (including mounting adapter)                                                                                                                                                                                                                                                                                                                                                                                                                                                |  |
| Weight                     | 1,0 kg                                                                                                                                                                                                                                                                                                                                                                                                                                                                                                                    |  |
| MECHANICAL CHARACTERISTICS |                                                                                                                                                                                                                                                                                                                                                                                                                                                                                                                           |  |
| Mounting                   | Fast and easy one man mounting system with wall mount boxesCompatible with various mounting boxes:- Kaiser round box German standard 1555-04: 60 x 60 x 66 mm- DIVUS TOUCHZONE box MTZ07: 129 x 210 x 75 mm- Schneider Electric U.Motion box MTN6270-5001: 129 x 210 x 75 mm- Merten U.Motion box MEG6270-5001: 129 x 210 x 75 mm- Feller Home-Panel box Agro 9926.90: 195 x 140 x 56 mm- Italian Standard box type 503: 96 x 59 x 49,8- ABB MT701 devices: retrofit for MT701 mounting boxes UP-KAST2: 212 x 124 x 75 mm |  |

16 mm

TECHNICAL DATASHEET SOFTWARE SPECIFICATIONS VISION

| SOFTWARE SPECIFICATIONS |                                                                                                                                 |
|-------------------------|---------------------------------------------------------------------------------------------------------------------------------|
| Standard technologies   | VoIP (SIP) *                                                                                                                    |
| User interface          | DIVUS LAUNCHER APP<br>DIVUS VIDEOPHONE APP<br>DIVUS IP CAM VIEWER APP<br>DIVUS KIBRO APP<br>DIVUS SCREENCLEANER APP             |
| Controllable elements   | IP cameras<br>Intercom                                                                                                          |
| Sensors                 | Proximity detection<br>Light intensity measurement (LUX)<br>I/O intercom ring button input<br>I/O intercom signalisation output |