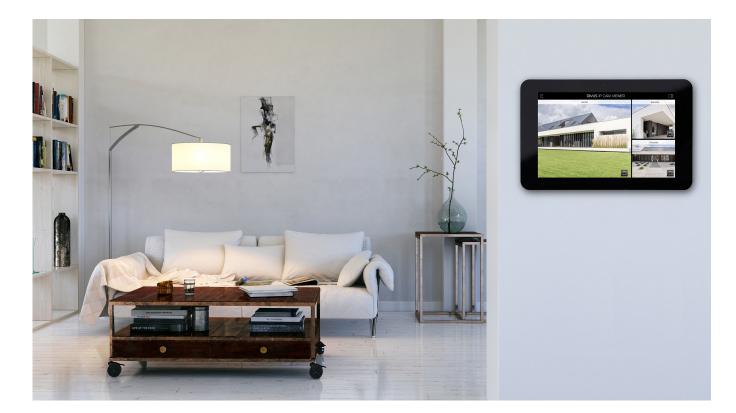

16 mm

TECHNICAL DATASHEET SOFTWARE SPECIFICATIONS VISION

| SOFTWARE SPECIFICATIONS |                                                                                                                                 |
|-------------------------|---------------------------------------------------------------------------------------------------------------------------------|
| Standard technologies   | VoIP (SIP) *                                                                                                                    |
| User interface          | DIVUS LAUNCHER APP<br>DIVUS VIDEOPHONE APP<br>DIVUS IP CAM VIEWER APP<br>DIVUS KIBRO APP<br>DIVUS SCREENCLEANER APP             |
| Controllable elements   | IP cameras<br>Intercom                                                                                                          |
| Sensors                 | Proximity detection<br>Light intensity measurement (LUX)<br>I/O intercom ring button input<br>I/O intercom signalisation output |