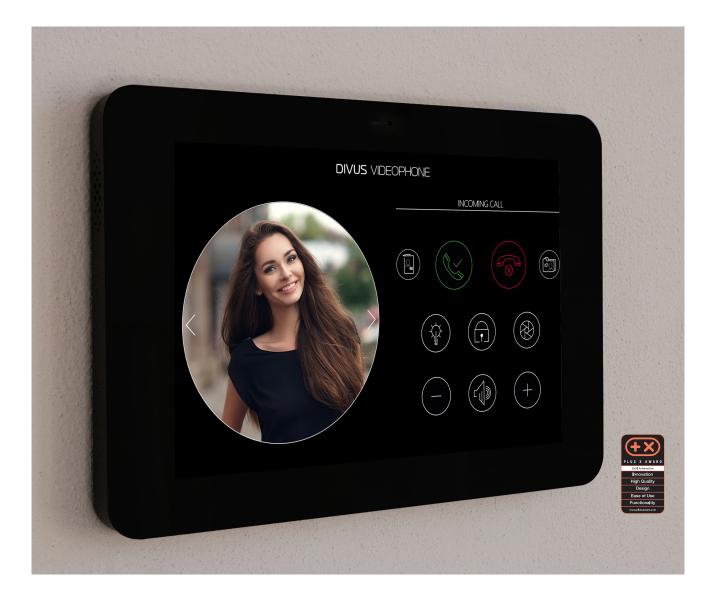

## CTP08-TK - INDOOR INTERCOM STATION

VER.1 CTP08-TK

## CTP08-TK

## TOUCH PANEL FOR WALL MOUNT TECHNICAL DATASHEET

| AVAILABLE 2021                          | DIVUS CTP08-TK                                                                                                                                                                                                                                                                                                                                          |  |
|-----------------------------------------|---------------------------------------------------------------------------------------------------------------------------------------------------------------------------------------------------------------------------------------------------------------------------------------------------------------------------------------------------------|--|
| Type of design                          | On-wall mounted touch panel DIVUS CTP08-TK BLACK - display size 8,0" - 20,32 cm glass touch with black border<br>Display diagonal 8,0" - 20,32 cm widescreen - LED Backlight TFT                                                                                                                                                                        |  |
| VERSIONS                                |                                                                                                                                                                                                                                                                                                                                                         |  |
| With Black cover glass                  | design glass black                                                                                                                                                                                                                                                                                                                                      |  |
| SOFTWARE                                |                                                                                                                                                                                                                                                                                                                                                         |  |
| Operating System                        | Android specifically adapted for door intercom with DIVUS LAUNCHER app for easy operation and secured authorization levels (user/installer); facilitated control; design configurable; Exclusively pre-installed applications free of charge, including intercom communication: DIVUS VIDEOPHONE, DIVUS SCREENCLEANER, DIVUS IP CAM VIEWER, DIVUS KIBRO |  |
| FRONT UNIT                              | 8,0" - 20,32 CM WIDESCREEN<br>LED BACKLIGHT TFT WITH OPTICAL BONDING                                                                                                                                                                                                                                                                                    |  |
| Luminosity                              | 350 cd/m <sup>2</sup>                                                                                                                                                                                                                                                                                                                                   |  |
| Contrast                                | 800 : 1                                                                                                                                                                                                                                                                                                                                                 |  |
| Resolution (in Pixel)                   | WXGA (1280x800)                                                                                                                                                                                                                                                                                                                                         |  |
| MTBF backlight                          | 20.000 h                                                                                                                                                                                                                                                                                                                                                |  |
| Method of operating                     | projected capacitive touch screen with glass front, dual touch capable                                                                                                                                                                                                                                                                                  |  |
| Rating                                  | IP20 according EN 60529                                                                                                                                                                                                                                                                                                                                 |  |
| GENERAL CHARACTERI                      | STICS                                                                                                                                                                                                                                                                                                                                                   |  |
| Processor                               | Processor Onboard 1.5GHz ARM Cortex A53 QuadCore with integrated graphics controller                                                                                                                                                                                                                                                                    |  |
| Memory                                  | Main memory 2 GB DDR SDRAM                                                                                                                                                                                                                                                                                                                              |  |
| Sensors                                 | Brightness sensor, configurable proximity sensor, position sensor, I/O intercom bell button input, I/O intercom signaling output                                                                                                                                                                                                                        |  |
| Power supply                            | 12-32 VDC                                                                                                                                                                                                                                                                                                                                               |  |
| Power consumption without periphericals | max. 16 W                                                                                                                                                                                                                                                                                                                                               |  |
| Warranty                                | 24 Months*                                                                                                                                                                                                                                                                                                                                              |  |
| DRIVES                                  |                                                                                                                                                                                                                                                                                                                                                         |  |
| Storage medium                          | high speed Flash Memory 16GB                                                                                                                                                                                                                                                                                                                            |  |
| SENSORS                                 |                                                                                                                                                                                                                                                                                                                                                         |  |
| Proximity sensor                        | integrated                                                                                                                                                                                                                                                                                                                                              |  |
| G Sensor for orientation                | integrated                                                                                                                                                                                                                                                                                                                                              |  |
| Brightness Sensor                       | integrated                                                                                                                                                                                                                                                                                                                                              |  |
| MULTIMEDIA                              |                                                                                                                                                                                                                                                                                                                                                         |  |
|                                         | 2 x 1.5 Watt loudspeaker                                                                                                                                                                                                                                                                                                                                |  |
| Input/output                            | 2 x digital microphone                                                                                                                                                                                                                                                                                                                                  |  |
| Functionality                           | integrated Echo cancellation for bi-directional interphone communication                                                                                                                                                                                                                                                                                |  |
| INTERFACES                              |                                                                                                                                                                                                                                                                                                                                                         |  |
| on the back                             | 1 x LAN/Ethernet 10/100/1000 Mbps (ext)<br>USB interfaces: 1 x USB 2.0 (1 x ext)<br>GPIO - 1 x input / 1 x output                                                                                                                                                                                                                                       |  |
| USB (Universal Serial Bus)              | USB interfaces: 1 x USB 2.0 (1 x ext), 1 x mini USB OTG                                                                                                                                                                                                                                                                                                 |  |
| Digital Input/Output                    | GPIO - 1 x input / 1 x output for 1 relay with max. 100 mA / 5VDC<br>Only for use with DIVUS VIDEOPHONE                                                                                                                                                                                                                                                 |  |
| Battery                                 | Battery-free system - RTC with capacitor support                                                                                                                                                                                                                                                                                                        |  |