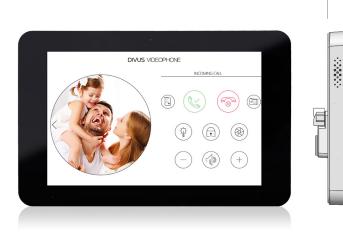

## TOUCH PANEL FOR WALL MOUNT TECHNICAL DATASHEET

| AVAILABLE 2021                          | DIVUS CTP08-TK                                                                                                                                                                                                                                                                                                                                          |  |
|-----------------------------------------|---------------------------------------------------------------------------------------------------------------------------------------------------------------------------------------------------------------------------------------------------------------------------------------------------------------------------------------------------------|--|
| Type of design                          | On-wall mounted touch panel DIVUS CTP08-TK BLACK - display size 8,0" - 20,32 cm glass touch with black border<br>Display diagonal 8,0" - 20,32 cm widescreen - LED Backlight TFT                                                                                                                                                                        |  |
| VERSIONS                                |                                                                                                                                                                                                                                                                                                                                                         |  |
| With Black cover glass                  | design glass black                                                                                                                                                                                                                                                                                                                                      |  |
| SOFTWARE                                |                                                                                                                                                                                                                                                                                                                                                         |  |
| Operating System                        | Android specifically adapted for door intercom with DIVUS LAUNCHER app for easy operation and secured authorization levels (user/installer); facilitated control; design configurable; Exclusively pre-installed applications free of charge, including intercom communication: DIVUS VIDEOPHONE, DIVUS SCREENCLEANER, DIVUS IP CAM VIEWER, DIVUS KIBRO |  |
| FRONT UNIT                              | 8,0" - 20,32 CM WIDESCREEN<br>LED BACKLIGHT TFT WITH OPTICAL BONDING                                                                                                                                                                                                                                                                                    |  |
| Luminosity                              | 350 cd/m <sup>2</sup>                                                                                                                                                                                                                                                                                                                                   |  |
| Contrast                                | 800 : 1                                                                                                                                                                                                                                                                                                                                                 |  |
| Resolution (in Pixel)                   | WXGA (1280x800)                                                                                                                                                                                                                                                                                                                                         |  |
| MTBF backlight                          | 20.000 h                                                                                                                                                                                                                                                                                                                                                |  |
| Method of operating                     | projected capacitive touch screen with glass front, dual touch capable                                                                                                                                                                                                                                                                                  |  |
| Rating                                  | IP20 according EN 60529                                                                                                                                                                                                                                                                                                                                 |  |
| GENERAL CHARACTERI                      | STICS                                                                                                                                                                                                                                                                                                                                                   |  |
| Processor                               | Processor Onboard 1.5GHz ARM Cortex A53 QuadCore with integrated graphics controller                                                                                                                                                                                                                                                                    |  |
| Memory                                  | Main memory 2 GB DDR SDRAM                                                                                                                                                                                                                                                                                                                              |  |
| Sensors                                 | Brightness sensor, configurable proximity sensor, position sensor, I/O intercom bell button input, I/O intercom signaling output                                                                                                                                                                                                                        |  |
| Power supply                            | 12-32 VDC                                                                                                                                                                                                                                                                                                                                               |  |
| Power consumption without periphericals | max. 16 W                                                                                                                                                                                                                                                                                                                                               |  |
| Warranty                                | 24 Months*                                                                                                                                                                                                                                                                                                                                              |  |
| DRIVES                                  |                                                                                                                                                                                                                                                                                                                                                         |  |
| Storage medium                          | high speed Flash Memory 16GB                                                                                                                                                                                                                                                                                                                            |  |
| SENSORS                                 |                                                                                                                                                                                                                                                                                                                                                         |  |
| Proximity sensor                        | integrated                                                                                                                                                                                                                                                                                                                                              |  |
| G Sensor for orientation                | integrated                                                                                                                                                                                                                                                                                                                                              |  |
| Brightness Sensor                       | integrated                                                                                                                                                                                                                                                                                                                                              |  |
| MULTIMEDIA                              |                                                                                                                                                                                                                                                                                                                                                         |  |
|                                         | 2 x 1.5 Watt loudspeaker                                                                                                                                                                                                                                                                                                                                |  |
| Input/output                            | 2 x digital microphone                                                                                                                                                                                                                                                                                                                                  |  |
| Functionality                           | integrated Echo cancellation for bi-directional interphone communication                                                                                                                                                                                                                                                                                |  |
| INTERFACES                              |                                                                                                                                                                                                                                                                                                                                                         |  |
| on the back                             | 1 x LAN/Ethernet 10/100/1000 Mbps (ext)<br>USB interfaces: 1 x USB 2.0 (1 x ext)<br>GPIO - 1 x input / 1 x output                                                                                                                                                                                                                                       |  |
| USB (Universal Serial Bus)              | USB interfaces: 1 x USB 2.0 (1 x ext), 1 x mini USB OTG                                                                                                                                                                                                                                                                                                 |  |
| Digital Input/Output                    | GPIO - 1 x input / 1 x output for 1 relay with max. 100 mA / 5VDC<br>Only for use with DIVUS VIDEOPHONE                                                                                                                                                                                                                                                 |  |
| Battery                                 | Battery-free system - RTC with capacitor support                                                                                                                                                                                                                                                                                                        |  |

## CTP08-TK

TOUCH PANEL FOR WALL MOUNT TECHNICAL DATASHEET

| AVAILABLE 2021             | DIVUS CTP08-TK                                                                                                                                                                                                                                                                                                                                                                                                                                                                                                            |  |
|----------------------------|---------------------------------------------------------------------------------------------------------------------------------------------------------------------------------------------------------------------------------------------------------------------------------------------------------------------------------------------------------------------------------------------------------------------------------------------------------------------------------------------------------------------------|--|
| SURVEILLANCE               |                                                                                                                                                                                                                                                                                                                                                                                                                                                                                                                           |  |
| Home button                | 1 x home button / reset                                                                                                                                                                                                                                                                                                                                                                                                                                                                                                   |  |
| AMBIENT CONDITIONS         |                                                                                                                                                                                                                                                                                                                                                                                                                                                                                                                           |  |
| EMC                        | EN 55011, 55022, 500081                                                                                                                                                                                                                                                                                                                                                                                                                                                                                                   |  |
| Temperature                | +0°C to +30°C max.                                                                                                                                                                                                                                                                                                                                                                                                                                                                                                        |  |
| Relative humidity          | 5% to 80% at 25°C (no humidity/condense)                                                                                                                                                                                                                                                                                                                                                                                                                                                                                  |  |
| Authorization              | CE                                                                                                                                                                                                                                                                                                                                                                                                                                                                                                                        |  |
| DIMENSIONS                 |                                                                                                                                                                                                                                                                                                                                                                                                                                                                                                                           |  |
| Outside dimension [mm]     | 225 x 145 - depht outside the wall only 16 mm (including mounting adapter)                                                                                                                                                                                                                                                                                                                                                                                                                                                |  |
| Weight                     | 1,0 kg                                                                                                                                                                                                                                                                                                                                                                                                                                                                                                                    |  |
| MECHANICAL CHARACTERISTICS |                                                                                                                                                                                                                                                                                                                                                                                                                                                                                                                           |  |
| Mounting                   | Fast and easy one man mounting system with wall mount boxesCompatible with various mounting boxes:- Kaiser round box German standard 1555-04: 60 x 60 x 66 mm- DIVUS TOUCHZONE box MTZ07: 129 x 210 x 75 mm- Schneider Electric U.Motion box MTN6270-5001: 129 x 210 x 75 mm- Merten U.Motion box MEG6270-5001: 129 x 210 x 75 mm- Feller Home-Panel box Agro 9926.90: 195 x 140 x 56 mm- Italian Standard box type 503: 96 x 59 x 49,8- ABB MT701 devices: retrofit for MT701 mounting boxes UP-KAST2: 212 x 124 x 75 mm |  |